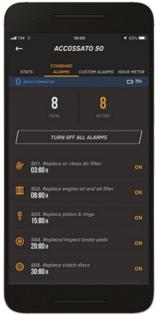

This device features an internal accelerometer, which detects when the bike falls and sends a notification with GPS position to the selected contacts through a free App.

**Smart SOS** allows also to record standard and customized service intervals, to keep the bike at the highest level of efficiency and performance; and it also tracks total and partial counts.

- 1. SOS: The App sends notifications to the registered contact in case of crash,
- **2. SERVICE:** The App records customized maintenance intervals to keep the bike at the highest level of efficiency and performance.
- **3. HOUR METER FUNCTION:** The App shows total or partial counts and allows to set the device sensitivity.