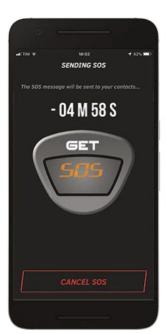

This device features an internal accelerometer, which detects when the bike falls and sends a notification with GPS position to the selected contacts through a free App.

**Smart SOS** allows also to record standard and customized service intervals, to keep the bike at the highest level of efficiency and performance; and it also tracks total and partial counts.

- 1. SOS: The App sends notifications to the registered contact in case of crash,
- **2. SERVICE:** The App records customized maintenance intervals to keep the bike at the highest level of efficiency and performance.
- **3. HOUR METER FUNCTION:** The App shows total or partial counts and allows to set the device sensitivity.