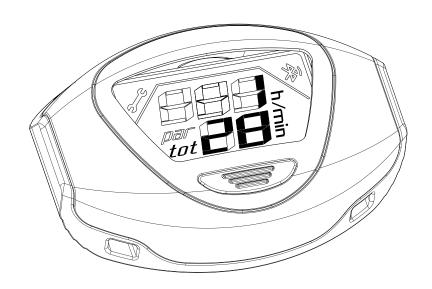

## **MAIN FUNCTIONS**

Total and partial counts

Sensitivity adjustment

SOS Alarm function

Service function to set vehicle maintenance intervals

Bluetooth Low Energy connection

**Smart SOS** is a wireless hour meter with a settable SOS alarm.

This device features an internal accelerometer, which detects when the bike falls and sends a notification with GPS position to the selected contacts through a free App.

**Smart SOS** allows also to record standard and customized service intervals, to keep the bike at the highest level of efficiency and performance; and it also tracks total and partial counts.

**Smart SOS** can be installed directly on the frame, without needs of cables or sensors, is water and dirt proof and is equipped with a CR2032 replaceable battery.

Only Smart SOS free App allows to use all the device features.