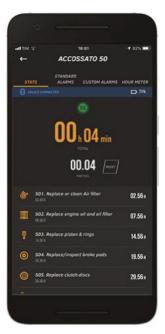

This device features an internal accelerometer, which detects when the bike falls and sends a notification with GPS position to the selected contacts through a free App.

**Smart SOS** allows also to record standard and customized service intervals, to keep the bike at the highest level of efficiency and performance; and it also tracks total and partial counts.

- 1. SOS: The App sends notifications to the registered contact in case of crash,
- **2. SERVICE:** The App records customized maintenance intervals to keep the bike at the highest level of efficiency and performance.
- **3. HOUR METER FUNCTION:** The App shows total or partial counts and allows to set the device sensitivity.