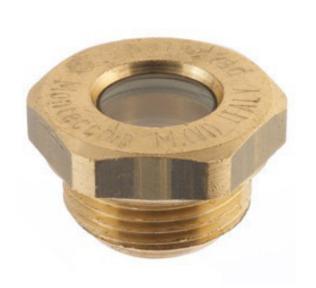

## **DESCRIPTION**

Fluid sight glass (or oil level indicator) made of brass, patended by Nostrali and suitable for medium pressure applications. The glass window and the FKM Viton? seal are suitable for high temperature applications. Thanks to its design it can be used in many different applications where a higher pressure resistance is required such as on oil screw compressors.