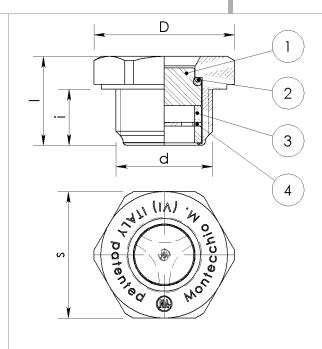

## Sight Glass high performance made of brass with real glass window

**BODY MATERIAL** Brass

- (1) WINDOW glass
- (2) OR OR FLAT PACKING RING FKM
- (3) SPACER Brass
- (4) CONTRAST SCREEN Aluminium alloy

| Article   | d       | i[mm] | s[mm] | I[mm] | p max[bar] | weight[g] |
|-----------|---------|-------|-------|-------|------------|-----------|
| 140200002 | G 1/2   | 12    | 27    | 19    | 40         | 42        |
| 140200004 | G 3/4   | 12    | 32    | 20    | 40         | 79        |
| 140200005 | G 1     | 14    | 40    | 23    | 40         | 110       |
| 140200006 | G 1 1/4 | 14    | 50    | 23    | 40         | 190       |
| 140200010 | G 1 1/2 | 17    | 55    | 25    | 40         | 210       |
| 140200011 | G 2     | 17    | 70    | 27    | 40         | 377,5     |