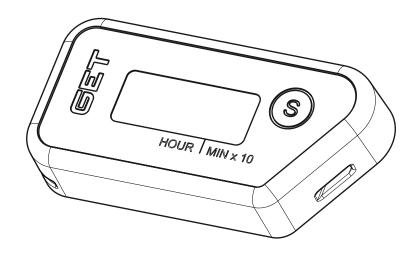

## HOUR METER VIBRATION SENSITIVE HOURMETER

**Hour Meter** is an innovative engine hour meter for Off-Road bikes.

By interpreting the vibrations on the frame on which it is applied, this accessory detects motor operation by discriminating casual vibrations from those given off by an activated motor.

**Hour Meter** is completely waterproof and designed to work even in the most extreme conditions.

Thanks to its integrated battery, **Hour Meter** can measure total counts and resettable partial counts for about six years.