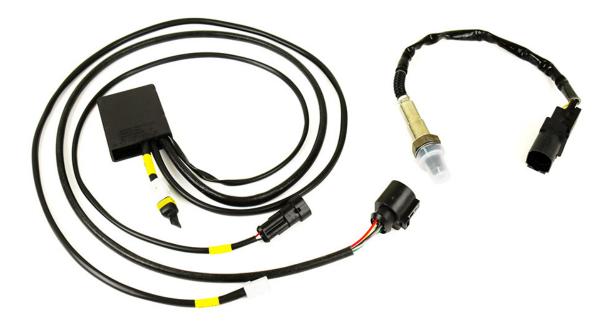

The **LC1-PRO** is a Lambda kit used to measure the proportion of oxygen in the exhaust gas, useful to measure the best air/fuel ratio combustion.

The kit includes the Lambda Wide Band Sensor connected to the **LC1-PRO** conditioning unit which sends data to the logging systems or to the Engine Control Unit.

Several LC1 devices can be connected simultaneously, in presence of more than one cylinder.

**LC1-PRO** is small and lightweight, so it can be easily fitted without any battery in all battery-less applications such as off-road bikes.