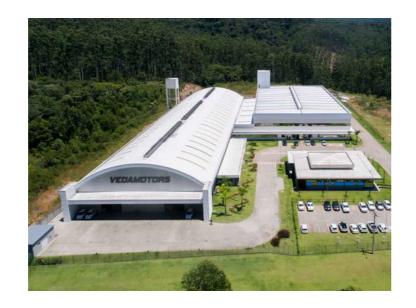

### INDUSTRIES DIVISION - OEM PRODUCTION

**LOCATION:** LONTRAS (SC) – BRAZIL **PRODUCTION AREA:** 13.300 SQM

EMPLOYEES: 225

EMPLOYEES MEAN AGE: 32 years

**ACTIVITY:** production of industrial Gaskets, engine gaskets, oil seals Rubber parts, Metal parts, Electronic devices under Servitec brand **CONTACT:** vedamotors@vedamotors.com.br