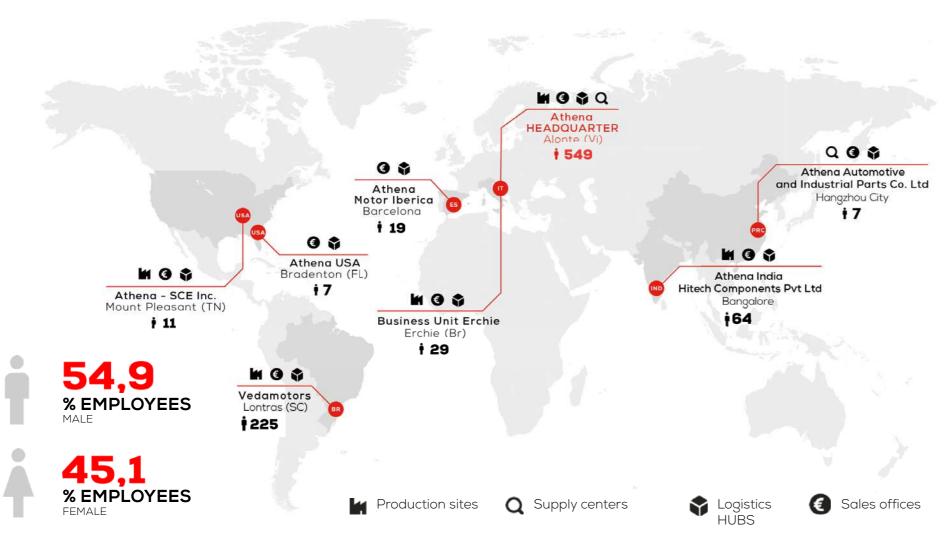

### Who we are PRESENCE WORLDWIDE AND MILESTONES

2024 Athena continues its growth trend, with new investments to approach the new challenges: New plant in Tennessee 2020 in a new plant in Tennessee of over 3.000 mg, in order to intensify its presence in the american territory. Worldwide acquisitions 2019 and expansions products for motorbikes. The company also inaugurates the new 7.800 mg plant in Lontras. 2018 **HQ** Expansion with a new logistic hub Athena expands with the construction of a new logistics hub at the Alonte headquarters. 2016 Opening of Athena Hangzhou Establishment of Athena Automotive & Industrial Parts Co.Ltd. **Acquisition of Nostrali** 2011 A productive and logistics 2009 network constantly growing
Athena's expansion and opening up to world
markets continues, with the establishment plant in Bangalore, India and a commercial ISO TS 16949 certification 2008 Achievement of ISO TS 16949 Certification. Acquisition of GET brand 2007 -Acquisition of GET, a division specialized in Athena USA is established 2004 Athena USA is set up to distribute Athena becomes international 1998 Athena establishes Vedamotors in Brazil, From the workshop to the 1987 shop windows The Parts division is created. Athena acquired in the world of industrial 1973 -**Establishment of Athena** Giovanni L. Mancassola founds an artisan company specialising in

### **OUR PLANTS AROUND THE WORLD**

### INDUSTRIES DIVISION - OEM PRODUCTION

**LOCATION:** LONTRAS (SC) – BRAZIL **PRODUCTION AREA:** 13.300 SQM

EMPLOYEES: 225

EMPLOYEES MEAN AGE: 32 years

**ACTIVITY:** production of industrial Gaskets, engine gaskets, oil seals Rubber parts, Metal parts, Electronic devices under Servitec brand **CONTACT:** vedamotors@vedamotors.com.br

# ATHENA HITECH COMPONENTS PVT LTD

LOCATION: BANGALORE - INDIA
PRODUCTION AREA: 1.800 SQM

**EMPLOYEES**: 64

EMPLOYEES MEAN AGE: 31 years

**ACTIVITY:** production of Gaskets, Rubber and rubber-metal parts, Dampeners and

### **ATHENA-SCE** INC

**LOCATION:** MOUNT PLEASANT-TN-USA

PRODUCTION AREA: 1.800 SQM EMPLOYEES: 11

**EMPLOYEES MEAN AGE:** 41,5 years **ACTIVITY:** production of OEM Gaskets, engine gaskets, insulating panels and Automotive performance parts

# ATHENA AUTOMOTIVE & INDUSTRIAL PARTS CO. LTD

LOCATION: HANGZHOU - CHINA WAREHOUSE AREA: 500 SQM

**EMPLOYEES**: 7

**EMPLOYEES MEAN AGE:** 36 years **ACTIVITY:** Sourcing hub of raw materials **CONTACT:** info@athena-hangzhou.cn

# Our Plants CONTACTS

#### PRODUCTION PLANTS

#### **ATHENA HEADQUARTERS**

Via delle Albere, 13 36045 Alonte – Vicenza (Italy) Phone: +39 0444 727272 Fax: +39 0444 727222

### ATHENA HITECH COMPONENTS PVT LTD

20B, 2nd Main, 2nd Phase Peenya Industrial Area Bangalore 560058 - India Phone: +918028395085

#### ATHENA-SCE. INC

424 Williams Springs Road Mount Pleasant, TN 38474 – US Phone: +1 800 427 5380

#### **BUSINESS UNIT BLUETECH**

Via delle Albere, 8 36045 Alonte – Vicenza (Italy) Phone: +39 0444 727272 Fax: +39 0444 727292

#### **VEDAMOTORS**

Rodovia BR 470, n°2795 - KM 129 Salto Pilão 89182-000 Lontras - SC - Brasil Phone: +55-47-3411 0500 Fax: +55-47-3411 0501

#### **LOGISTIC HUBS**

#### ATHENA MOTOR IBERICA

C/Joiers 17 Nave 7 08184 Palau Solità i Plegamans Barcelona - Spagna Phone: +34 935 744 857

#### ATHENA USA, INC.

2308 58th Ave East Bradenton, FL - 34023 - USA Phone: 1855 741 2121 Fax: 1631 244 0556

## ATHENA AUTOMOTIVE & INDUSTRIAL PARTS CO.LTD

1st Floor, Building 15, Zhong Zi Technology Park, No. 260, 6th Street, Bai Yang Community, Economic and Technological Development Zone 310018 Hangzhou - China