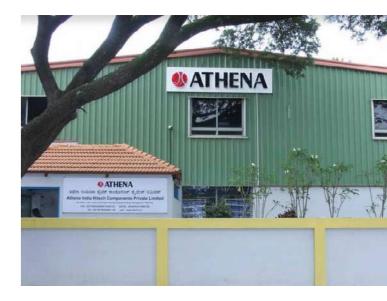

# ATHENA HITECH COMPONENTS PVT LTD

LOCATION: BANGALORE - INDIA
PRODUCTION AREA: 1.800 SQM

**EMPLOYEES**: 64

EMPLOYEES MEAN AGE: 31 years

**ACTIVITY:** production of Gaskets, Rubber and rubber-metal parts, Dampeners and

Nostrali plugs.

**CONTACT:** info@athena-india.com