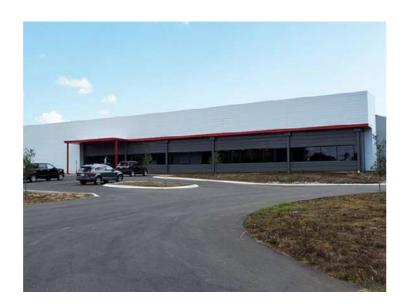

### **ATHENA-SCE** INC

**LOCATION:** MOUNT PLEASANT-TN-USA

PRODUCTION AREA: 1.800 SQM EMPLOYEES: 11

**EMPLOYEES MEAN AGE:** 41,5 years **ACTIVITY:** production of OEM Gaskets, engine gaskets, insulating panels and Automotive performance parts

**CONTACT:** sales@scegaskets.com